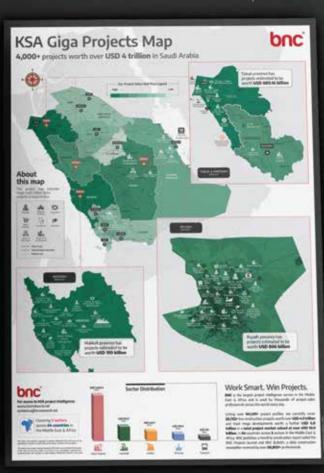

facture and supply of Float Glass, Pattern Glass & Silver Mirror.

EN

ARALUX® products complies with EU legislation of a product and free movement within the European market

JIS

UFG follows the strict Japanese Industrial Standards used for industrial activities in Japan

SAS<sub>0</sub>

Arabian United Float Glass Company Certified To Use The Quality Mark (SASO) From The Saudi Standards, Metrology, and Quality Organization.





# SCAVQ Tracking

US\$3.7 Trillion worth of construction projects in

## Saudi Arabia



SCAVO is a powerful partnership between Ventures Onsite & SCA Contact Us





# Track **4,000+** Projects in Saudi Arabia worth over **USD 4 trillion**

Subscribe to **BNC Project Intelligence** for **KSA Projects Market** leads & insights —

# SA Giga Projects Jap 2023-24





Get your free KSA Projects Map at our Stand **#S20-1** 









Organized By: **Arabian German For International Exhibitions** Contact Person: Sherif Magdy Email: sherif@arabiangerman.com Mobile: +966 55 986 9037



06-08 Sep., 2025
Egypt International Exhibition Center

THE 8TH INTERNATIONAL EXHIBITION FOR

## CONSTRUCTION & BUILDING MATERIALS

The biggest construction event in EGYPT



**BOOK YOUR STAND NOW** 

For more information M: +2 0101 117 4246

E: sherif@arabiangerman.com Website: www.egypt-projects.com Organized By:







## من 5 إلى 7 مايو/May

مركز الرياض الدولي للمعارض والمؤتمرات

Riyadh International Convention and Exhibition Center



## UNDOME X

## **Sustainable Construction**

100% recyled void formers











Visit our Booth

20-01 Hall 3

Sustainabile Building